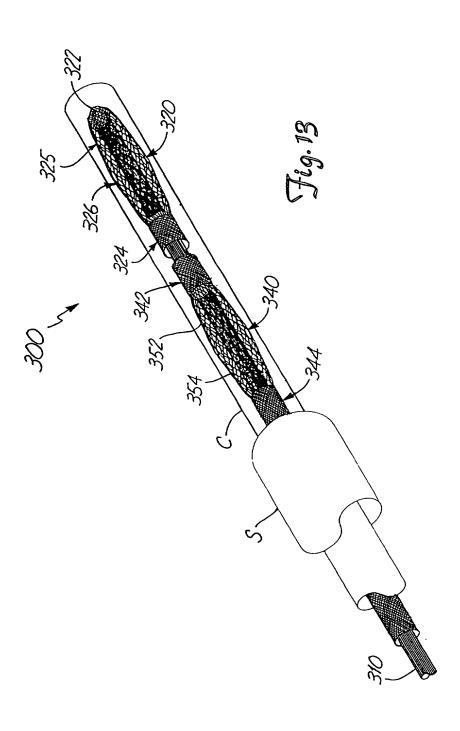

SHEET 13/17
Serial No. To Be Assigned
Applicants: Rudy Mazzocchi, et al.

Attorney Docket: MVA1001USC4
Attorney: Terry L. Wiles
Telephone: (612) 334-8992

SHEET 14/17
Serial No. To Be Assigned
Applicants: Rudy Mazzocchi, et al.
Attorney Docket: MVA1001USC4
Attorney: Terry L. Wiles
Telephone: (612) 334-8992